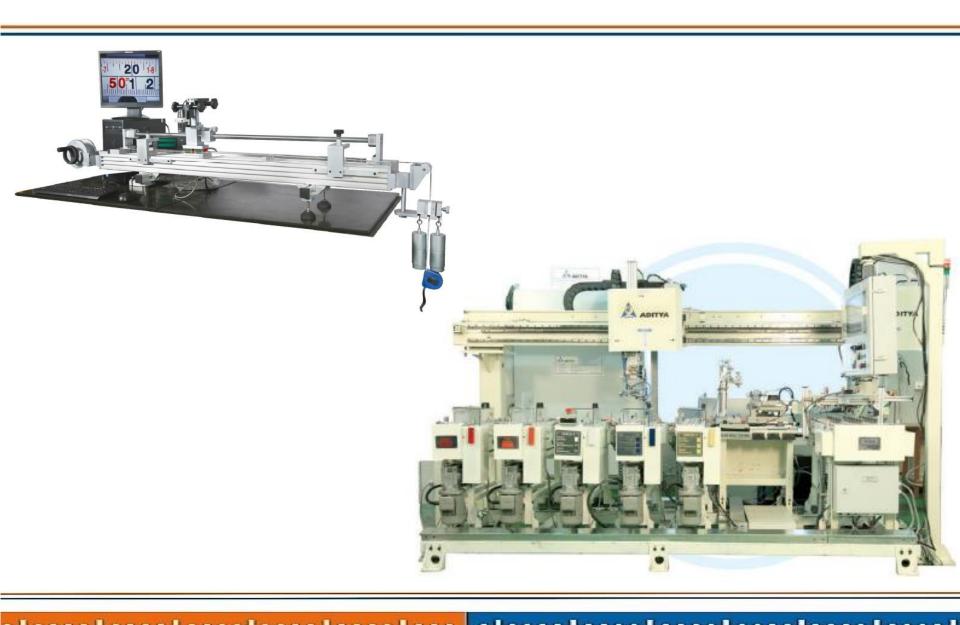

- Accurate make CMM
- Aditya make Gauge Block Comparator
- SIP Universal Measuring M/c MU 214 upgraded to CMM.
- Horizontal Metroscope Carl Zeiss ULM 600.
- MahrGauge Block Comparator 826.
- Torque Wretch Tester up to 1000Nm.
- Electronic Compactor Heidenhein Metro MT-25.
- Aditya Floating Carriage Measuring M/c
- Roundness Measuring Machine
- Electronic Dial Calibration Tester etc.