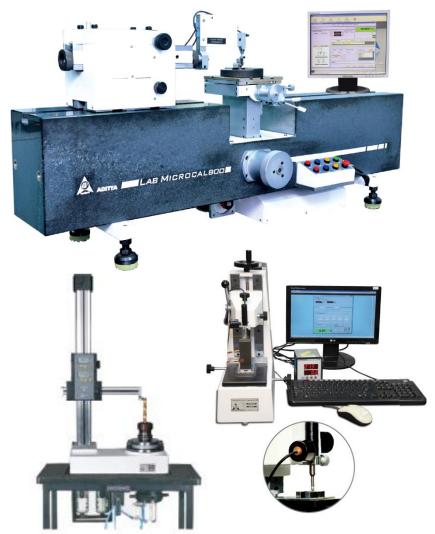

- Accurate make CMM
- Aditya make Gauge Block Comparator
- SIP Universal Measuring M/c MU 214 upgraded to CMM.
- Horizontal Metroscope Carl Zeiss ULM 600.
- MahrGauge Block Comparator 826.
- Torque Wretch Tester up to 1000Nm.
- Electronic Compactor Heidenhein Metro MT-25.
- Aditya Floating Carriage Measuring M/c
- Roundness Measuring Machine
- Electronic Dial Calibration Tester etc.