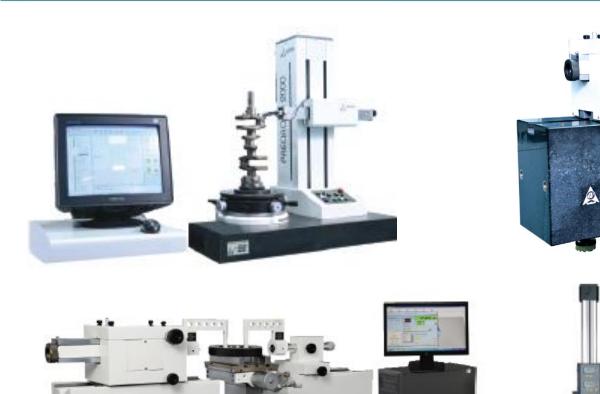

- Accurate make CMM
- Aditya make Gauge Block Comparator
- SIP Universal Measuring M/c MU 214 upgraded to CMM.
- Horizontal Metroscope Carl Zeiss ULM 600.
- MahrGauge Block Comparator 826.
- Torque Wretch Tester up to 1000Nm.
- Electronic Compactor Heidenhein Metro MT-25.
- Aditya Floating Carriage Measuring M/c
- Roundness Measuring Machine
- Electronic Dial Calibration Tester etc.