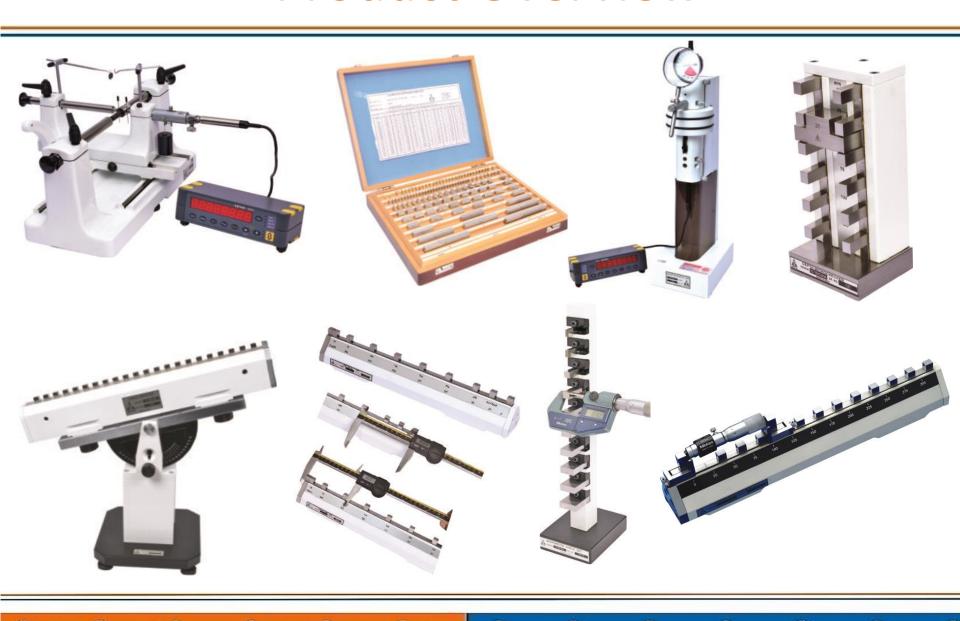

- Accurate make CMM
- Aditya make Gauge Block Comparator
- SIP Universal Measuring M/c MU 214 upgraded to CMM.
- Horizontal Metroscope Carl Zeiss ULM 600.
- MahrGauge Block Comparator 826.
- Torque Wretch Tester up to 1000Nm.
- Electronic Compactor Heidenhein Metro MT-25.
- Aditya Floating Carriage Measuring M/c
- Roundness Measuring Machine
- Electronic Dial Calibration Tester etc.