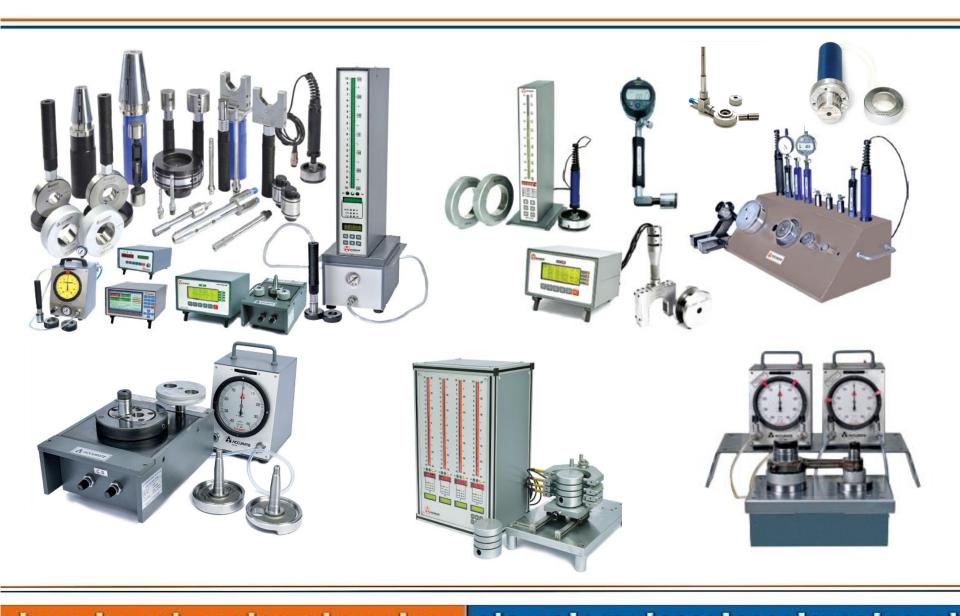

- Accurate make CMM
- Aditya make Gauge Block Comparator
- SIP Universal Measuring M/c MU 214 upgraded to CMM.
- Horizontal Metroscope Carl Zeiss ULM 600.
- MahrGauge Block Comparator 826.
- Torque Wretch Tester up to 1000Nm.
- Electronic Compactor Heidenhein Metro MT-25.
- Aditya Floating Carriage Measuring M/c
- Roundness Measuring Machine
- Electronic Dial Calibration Tester etc.