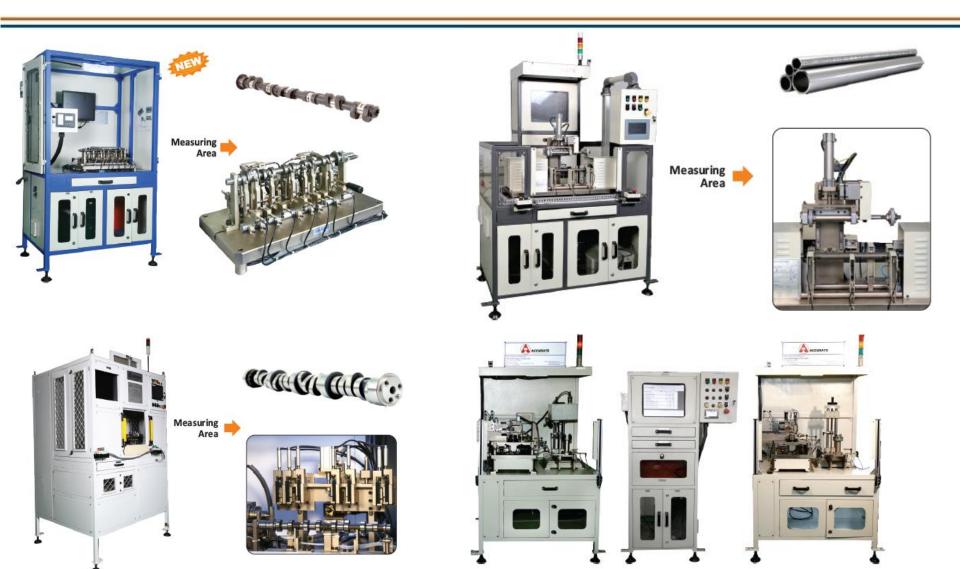

## Our State-of-the-art Laboratories



Pune, Nashik, Bengaluru & Chennai Controlled Environmental Conditions:-

- Temperature 20 ± 0.5 °C
- Temp. Gradient < 0.5 °C</li>
- Rate of Temp. change < 0.5 °C</li>
- Cleanliness Class 1 Lac
- Light Intensity 450- 700 Lux
- Vibration free
- Noise level 60 dB max

- Accurate make CMM
- Aditya make Gauge Block Comparator
- SIP Universal Measuring M/c MU 214 upgraded to CMM.
- Horizontal Metroscope Carl Zeiss ULM 600.
- MahrGauge Block Comparator 826.
- Torque Wretch Tester up to 1000Nm.
- Electronic Compactor Heidenhein Metro MT-25.
- Aditya Floating Carriage Measuring M/c
- Roundness Measuring Machine
- Electronic Dial Calibration Tester etc.

# **Agency Business**

| Principal      | <b>Machine Type</b>    | Purpose